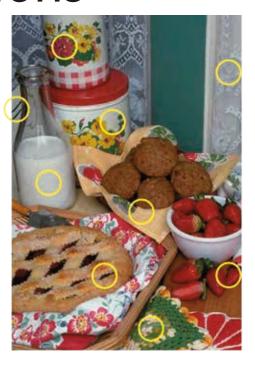

#### **Comfort** Food!

Spot the difference!

There are 9 differences between these photos.

Can you spot them?

Answers elsewhere in this issue